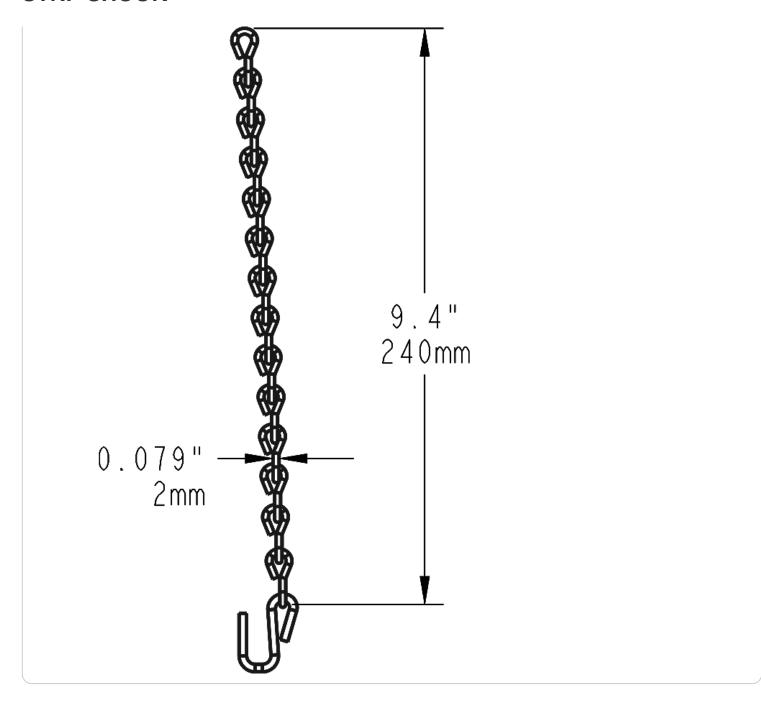

## Description:

Suspension "S" hook and 9 1/2" chain. Sold in pairs, need 1 pair for each fixture

## **Dimensions**